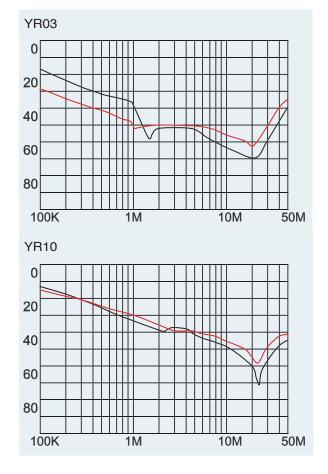

R10A1   | 10                   |                     |                       |                       |                     |
| YR01A3   | 1                    |                     |                       |                       |                     |
| YR03A3   | 3                    |                     |                       |                       | Coldor lug terminal |
| YR06A3   | 6                    |                     |                       |                       | Solder lug terminal |
| YR10A3   | 10                   |                     |                       |                       |                     |

<sup>\*</sup>Please contact us for other parts or spec.

### **Physical Dimensions: (mm)**



### **Typical filter attenuation** (Common mode — Normal mode —)