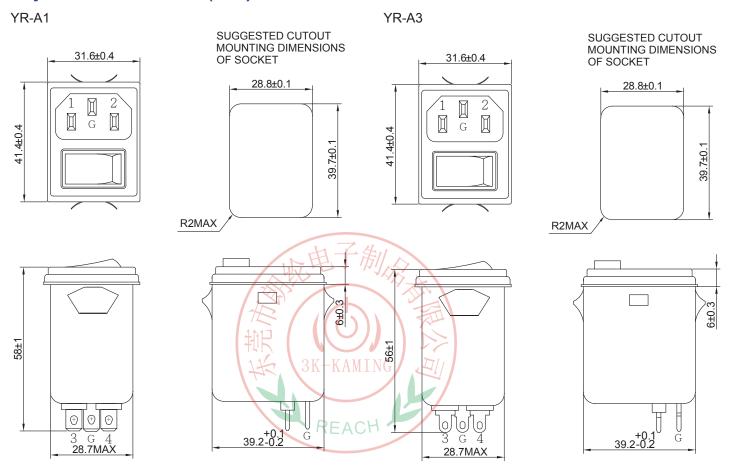

|                       | rasi-on terminal    |
| YR10A1   | 10                   |                     |                       |                       |                     |
| YR01A3   | 1                    |                     |                       |                       |                     |
| YR03A3   | 3                    |                     |                       |                       | Coldor lug terminal |
| YR06A3   | 6                    |                     |                       |                       | Solder lug terminal |
| YR10A3   | 10                   |                     |                       |                       |                     |

<sup>\*</sup>Please contact us for other parts or spec.

### **Physical Dimensions: (mm)**



### **Typical filter attenuation** (Common mode — Normal mode —)