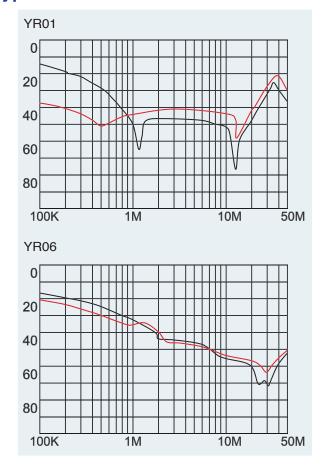

YR10A1   | 10                   |                     |                       |                       |                     |
| YR01A3   | 1                    |                     |                       |                       |                     |
| YR03A3   | 3                    |                     |                       |                       | Coldor lug terminal |
| YR06A3   | 6                    |                     |                       |                       | Solder lug terminal |
| YR10A3   | 10                   |                     |                       |                       |                     |

<sup>\*</sup>Please contact us for other parts or spec.

### **Physical Dimensions: (mm)**



### **Typical filter attenuation** (Common mode — Normal mode —)