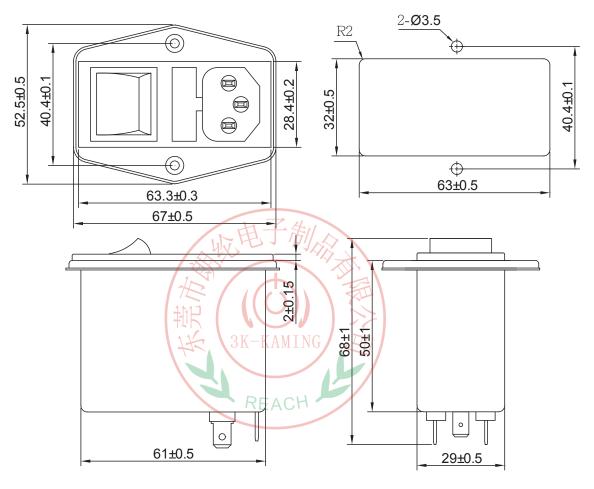

--------|
| YQ01A1   | 1                    |                     | •                     |                       | •                    |                    |
| YQ02A1   | 2                    |                     |                       |                       |                      |                    |
| YQ04A1   | 4                    |                     |                       |                       |                      | Fast-on terminal   |
| YQ06A1   | 6                    |                     |                       |                       |                      |                    |
| YQ10A1   | 10                   |                     | ,                     |                       |                      |                    |

### **Physical Dimensions: (mm)**

YQ



## Typical filter attenuation (Common mode — Normal mode —)