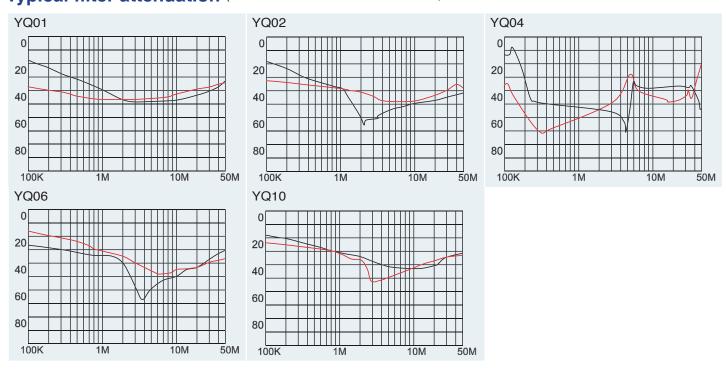

| •                     |                       | •                    |                    |
| YQ02A1   | 2                    |                     |                       |                       |                      |                    |
| YQ04A1   | 4                    |                     |                       |                       |                      | Fast-on terminal   |
| YQ06A1   | 6                    |                     |                       |                       |                      |                    |
| YQ10A1   | 10                   |                     | ,                     |                       |                      |                    |

### **Physical Dimensions: (mm)**

YQ



## Typical filter attenuation (Common mode — Normal mode —)