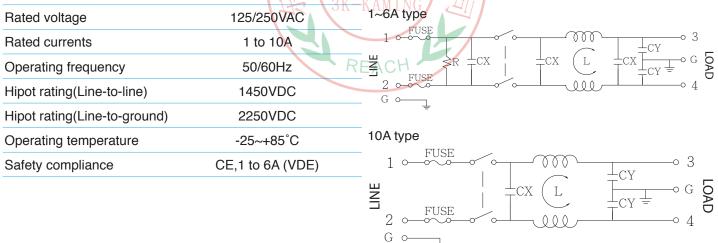

# **Technical Specification**

## Typical electrical schematic

### **Filter Selection Table**

| Part No. | Rated Current<br>(A) | Inductance<br>L(mH) | Capacitance<br>CX(μF) | Capacitance<br>CY(pF) | Resistance<br>R(ohm) | Output connections |
|----------|----------------------|---------------------|-----------------------|-----------------------|----------------------|--------------------|
| YQ01A1   | 1                    |                     | •                     |                       | •                    |                    |
| YQ02A1   | 2                    |                     |                       |                       |                      |                    |
| YQ04A1   | 4                    |                     |                       |                       |                      | Fast-on terminal   |
| YQ06A1   | 6                    |                     |                       |                       |                      |                    |
| YQ10A1   | 10                   |                     | ,                     |                       |                      |                    |