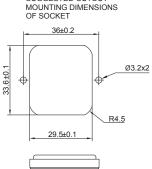

### **Physical Dimensions: (mm)**

### YL-T1

YL (Lead-wire)

YL-T1-2F

SUGGESTED CUTOUT