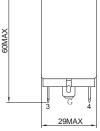

### **Physical Dimensions: (mm)**

### YL-T1

YL (Lead-wire)

YL-T1-2F

SUGGESTED CUTOUT