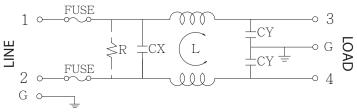

#### Typical electrical schematic YL-T1 Rated voltage 125/250VAC REAC FUSE Rated currents 1 to 10A CY Operating frequency 50/60Hz LINE L <r CX Hipot rating(Line-to-line) 1450VDC Hipot rating(Line-to-ground) 2250VDC 2 G o-Operating temperature -25~+85°C Safety compliance UL,CSA,VDE,CQC,CE YL-T1-2F \*except double fuse type FUSE

\*With optional resister. R: 1M ohm