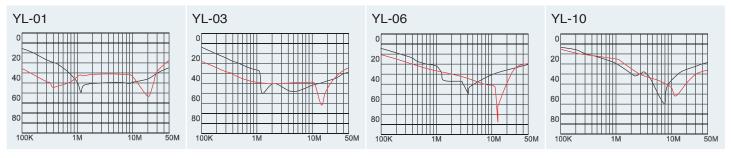

### **Filter Selection Table**

| Part No.  | Rated Current<br>(A) | Inductance<br>L(mH) | Capacitance<br>CX( µ F) | Capacitance<br>CY(pF) | Output connections   |
|-----------|----------------------|---------------------|-------------------------|-----------------------|----------------------|
| YL01T1    | 1                    |                     |                         |                       |                      |
| YL03T1    | 3                    |                     |                         |                       |                      |
| YL06T1    | 6                    |                     |                         |                       |                      |
| YL10T1    | 10                   |                     |                         |                       | Fast-on terminal     |
| YL01T1-2F | 1                    |                     |                         |                       | (optional lead-wire) |
| YL03T1-2F | 3                    |                     |                         |                       |                      |
| YL06T1-2F | 6                    |                     |                         |                       |                      |
| YL10T1-2F | 10                   |                     |                         |                       |                      |