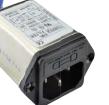

### **Physical Dimensions: (mm)**

### YL-T1

YL (Lead-wire)

YL-T1-2F

SUGGESTED CUTOUT