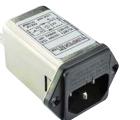

### **Physical Dimensions: (mm)**

### YL-T1

YL (Lead-wire)

YL-T1-2F

SUGGESTED CUTOUT