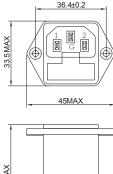

### **Physical Dimensions: (mm)**

### YL-T1

YL (Lead-wire)

YL-T1-2F

SUGGESTED CUTOUT