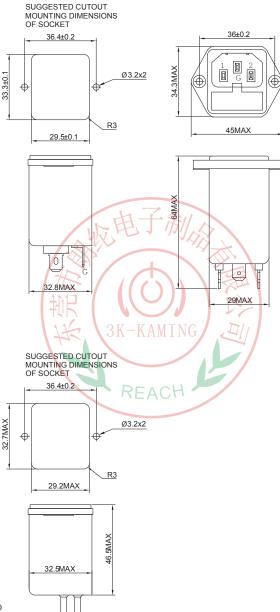

### **Physical Dimensions: (mm)**

### YL-T1

YL (Lead-wire)

YL-T1-2F

SUGGESTED CUTOUT