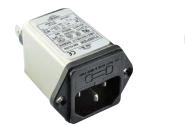

### **Physical Dimensions: (mm)**

### YL-T1

YL (Lead-wire)

YL-T1-2F

SUGGESTED CUTOUT