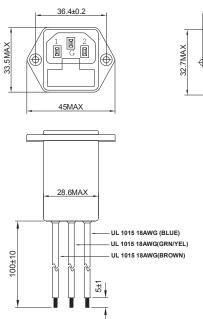

### **Physical Dimensions: (mm)**

### YL-T1

YL (Lead-wire)

YL-T1-2F

SUGGESTED CUTOUT