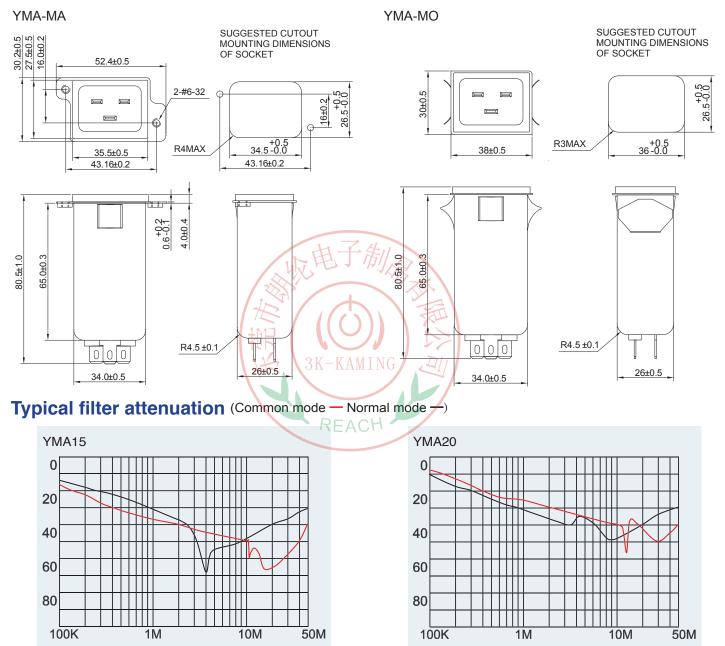

Capacitance<br>CX( µ F) | Capacitance<br>CY(pF) | Output connections |
|------------|----------------------|---------------------|-------------------------|-----------------------|--------------------|
| YMA15A1    | 15                   |                     |                         |                       |                    |
| YMA20A1-MA | 20                   |                     |                         |                       | Fast-on terminal   |
| YMA20A1-MO | 20                   |                     | 1                       | ,                     |                    |

## THIS DRAWNG CONTAINS INFORMATION THAT IS PROPRIETARY TO DONG GUAN LANG LUN(3K-KAMING) ELECTRONIC PRODUCTS CO.,LTD. AND SHOULD NOT BE USED WITHOUT WRITTEN PERMISSION

### **Physical Dimensions: (mm)**