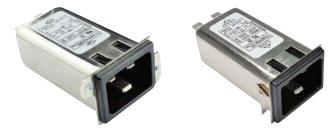

# YMA SERIES (IEC Inlet Filters)

#### **Features**

- · General purpose filters with IEC connector providing effective EMI suppression of line to line and line to ground noise.
- $\cdot$  Offer in screw-in & snap-in two versions with fast-on terminal.
- $\cdot$  All parts are approved by UL, CSA and CE
- Applications comprising Electrical and electronic equipment, Rack mounting equipment, Single-phase power supplies